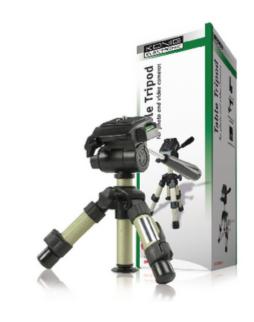

## **Professional table tripod**

## **General information**

Professional 2- level table tripod. Suitable for photo and videocameras. With built-in level and quick release plate. Incl. carrying bag.

| Specifications |              |
|----------------|--------------|
| Segments:      | 2            |
| Head type:     | Pan & Tilt   |
| Leg diameter:  | 20 mm        |
| Max. load:     | 1 kg         |
| Weight:        | 370 g        |
| Max. height:   | 23 cm        |
| Colour:        | Black/Silver |
| Material:      | Aluminium    |
| Туре:          | Tripod       |
| Usage:         | Camera/Video |