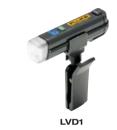

## **LVD1 Volt Light**

Dual sensitivity voltage detector

- Detects voltage from 40V to 300V AC
- Blue light means you're close
- Red light means you're at the source
- Comes with a versatile clip to secure light to pocket, hat or even panel door