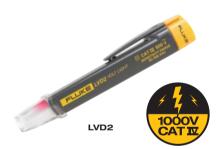

### **LVD2 Volt Light**

Combines bright light and voltage detection in one pen style design  $% \left( 1\right) =\left( 1\right) \left( 1\right)$ 

- Dual sensitivity
- Detects voltage from 90V to 600V AC
- Blue light means you're close
- Red light means you're at the source
- Rated to CAT IV 600V