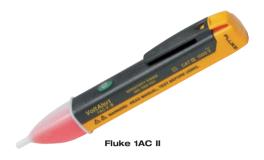

#### Fluke 1AC II VoltAlert™

The Fluke VoltAlert AC voltage detector is very easy to use – just touch the tip to a terminal strip, outlet or cord. When the tip glows red and the unit beeps, you know there is voltage on the line.

- It continually tests its battery and its circuit integrity with a periodic double flash visual indication.
- Highest safety rating: CAT IV 1000V
- Detects voltage without metallic contact

Operating range: 200 - 1000V AC Batteries: Two AAA Alkaline

Size (H): 148 mm Two Year Warranty