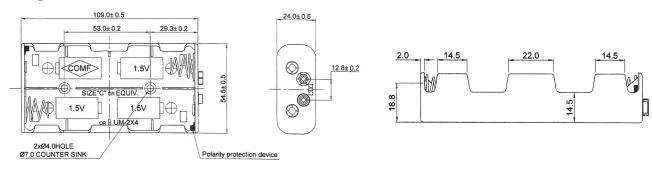

## Battery Holder, Size C x 4 Prong Snap Terminal





## **Specifications**

No. of Batteries : 4 Cell
Battery Size : Size C
Battery Terminal : Snap L

Holder Material : PP Resin, Black
Snap Terminal : Brass, Nickel Plated
Spring (Ø0.8mm 65C) : Steel, Nickel Plated
Rivet : Brass, Nickel Plated

## Diagram



Dimensions : Millimetres

## **Part Number Table**

| Description                                     | Part Number |
|-------------------------------------------------|-------------|
| Battery Holder, Size C x 4, Prong Snap Terminal | PE000012    |

Important Notice: This data sheet and its contents (the "Information") belong to the members of the Premier Farnell group of companies (the "Group") or are licensed to it. No licence is granted for the use of it other than for information purposes in connection with the products to which it relates. No licence of any intellectual property rights is granted. The Information is subject to change without notice and replaces all data sheets previously supplied. The Information supplied is believed to be accurate but the Group assumes no responsi