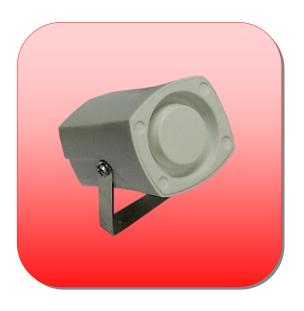

# **TK 814 Horn Sounder**

The photograph shows our very popular electronic sounder. The solid state TK 814 has a high sound output, is self contained and fully weatherproof.

#### **Technical Specifications**

| Voltage        | 12Vdc         |
|----------------|---------------|
| Current        | 310mA         |
| Sounder output | 118dB 1 metre |
| Dimensions     | 96mm X 101mm  |

#### **Order Code**

LY02-009-17