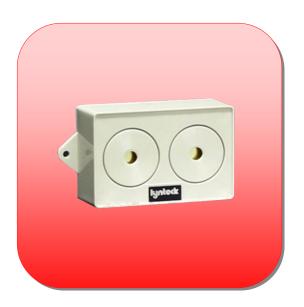

## **SBI Sound Bomb**

Introduced into the market as a low current high output range of sounders, sound bombs are ideal for domestic security systems, caravans, boats and small commercial installations.

#### **Technical Specifications**

| Voltage                   | 12Vdc                        |
|---------------------------|------------------------------|
| Voltage Range             | 6-15v                        |
| Current                   | 85mA                         |
| Sounder output at 1 metre | 104dB                        |
| Frequency                 | 1.5-2.8kHz                   |
| Dimensions                | 84 L X 55 W X 32.3 H<br>(mm) |
| Overall Length            | 108mm                        |
| Fixing Centres            | 97.5mm                       |

#### **Order Code**

LY04-001-17