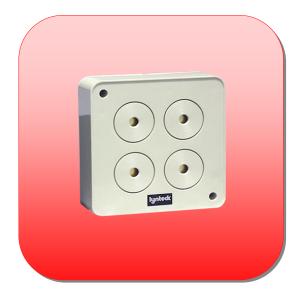

# **SB2 Sound Bomb**

Introduced into the market as a low current high output range of sounders, sound bombs are ideal for domestic security systems, caravans, boats and small commercial installations.

#### **Technical Specifications**

| Voltage                   | 12Vdc                     |
|---------------------------|---------------------------|
| Voltage Range             | 6-15v                     |
| Current                   | 190mA                     |
| Sounder output at 1 metre | 111dB                     |
| Frequency                 | 1.5-2.8kHz                |
| Dimensions                | 105 L X 105 W X 45 H (mm) |
| Overall Length            | 105mm                     |

#### **Order Code**

LY04-002-18