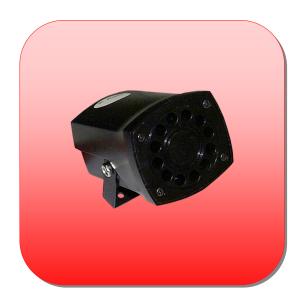

# Logo Sounder With LED Indication

#### **Technical Specifications**

| Voltage        | 12Vdc         |
|----------------|---------------|
| Voltage Range  | 6-14Vdc       |
| Current        | 300mA         |
| Sounder Output | 108dB 1 metre |
| Frequency      | 3.4kHz-0.5kHz |
| Dimensions     | 96mm X 101mm  |

#### **Order Code**

LY07-010-30