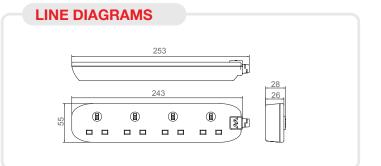

#### PRODUCT INFORMATION

| Part Number        | BFGxN                                  |
|--------------------|----------------------------------------|
| Part Number Note   | x = length of cable in metres          |
| Product Dimensions | Height 28mm x Width 243mm x Depth 55mm |
| Sockets            | 4                                      |