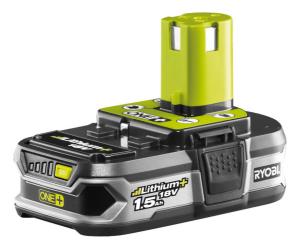

## RB18L15 | 18V 1.5Ah Lithium+ Battery

Article: 5133001905

- Powerful 1.5Ah Lithium+ battery gives more power, longer runtimes and better durability than previous lithium technologies.
- o 4 Stage fuel gauge displays remaining power (100%, 75%, 50%, 25%).
- IntelliCell™ technology monitors and balances individual cells to maximise run-times, storage life and safety.
- Tough pack design with built in impact protection for long term durability.
- o Drive up to 440 4x32mm screws with R18DD3.
- Cut up to 27 metres of 13mm plywood with R18CS.
- Runtime can vary by tool, battery and application.

|                            | RB18L15    |
|----------------------------|------------|
| Voltage (V)                | 18         |
| Battery pack capacity (Ah) | 1.5        |
| Battery type               | Li-ion     |
| Article Number             | 5133001905 |
|                            |            |