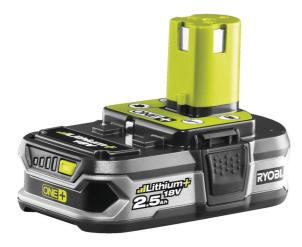

## RB18L25 | 18V 2.5Ah Lithium+ Battery

Article: 5133002237

- Powerful 2.5Ah Lithium+ battery gives more power, longer runtimes and better durability than previous lithium technologies.
- o 4 Stage fuel gauge displays remaining power (100%, 75%, 50%, 25%).
- IntelliCell™ technology monitors and balances individual cells to maximise run-times, storage life and safety.
- Tough pack design with built in impact protection for long term durability.
- o Drive up to 745 4x32mm screws with R18DD3.
- Cut up to 41 metres of 13mm plywood with R18CS.
- Runtime can vary by tool, battery and application.