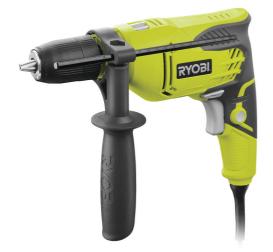

## RPD500-G | 500W Corded Percussion Drill

Article: 5133002244

- Variable speed forward & reverse for total control.
- Compact & lightweight for easy drilling.
- GripZone™ overmould for positive grip and improved comfort.