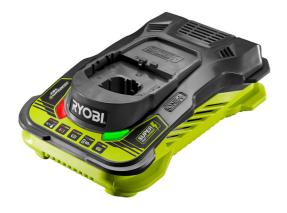

## RC18150 | 18V ONE+ Fast charger

Article: 5133002639

- The fastest ONE+ charger ever. Charges at a rate of 5.0Amp/h meaning you can charge a 5.0Ah battery in 1 hour.
- ONE+ charger compatible with all ONE+ 18V Lithium ion batteries.
- Indicator lights show the status as batteries are charged and maintained.
- Intelligent condition monitoring, evaluates the battery's voltage and temperature while charging ensuring long term durability.
- Ready to go indicator shows when the battery has reached 80% capacity.