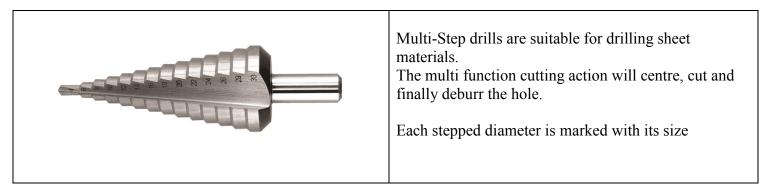

## Product: Multi Step and Sheet Metal Drills

Multi Step Drills

|            |          | Packed Weight and Dimensions    |          |      |      |      |
|------------|----------|---------------------------------|----------|------|------|------|
| Code       | Range mm | Steps                           | Weight g | W mm | H mm | L mm |
| 28-937-012 | 4 - 12   | 9 x 1mm                         | 30       | 18   | 19   | 84   |
| 28-937-020 | 4 - 20   | 9 x 2mm                         | 77       | 27   | 27   | 100  |
| 28-937-030 | 4 - 30   | 14 x 2mm                        | 156      | 41   | 41   | 103  |
| Code       | Range mm | Step Diameters mm               |          |      | D mm | L mm |
| 28-937-012 | 4 - 12   | 4, 5, 6, 7, 8, 9, 10, 11, 12    |          |      |      | 80   |
| 28-937-020 | 4 - 20   | 4, 6, 8, 10, 12, 14, 16, 18, 20 |          |      |      | 77   |
| 28-937-030 | 4 - 30   | 4, 6, 8, 10, 12, 14, 16,        | 10       | 104  |      |      |