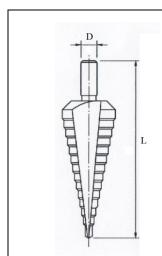

## Product: Multi Step and Sheet Metal Drills

Multi Step Drills

|            |          | Packed Weight and Dimensions    |          |      |      |      |
|------------|----------|---------------------------------|----------|------|------|------|
| Code       | Range mm | Steps                           | Weight g | W mm | H mm | L mm |
| 28-937-012 | 4 - 12   | 9 x 1mm                         | 30       | 18   | 19   | 84   |
| 28-937-020 | 4 - 20   | 9 x 2mm                         | 77       | 27   | 27   | 100  |
| 28-937-030 | 4 - 30   | 14 x 2mm                        | 156      | 41   | 41   | 103  |
| Code       | Range mm | Step Diameters mm               |          |      | D mm | L mm |
| 28-937-012 | 4 - 12   | 4, 5, 6, 7, 8, 9, 10, 11, 12    |          |      |      | 80   |
| 28-937-020 | 4 - 20   | 4, 6, 8, 10, 12, 14, 16, 18, 20 |          |      |      | 77   |
| 28-937-030 | 4 - 30   | 4, 6, 8, 10, 12, 14, 16,        | 10       | 104  |      |      |