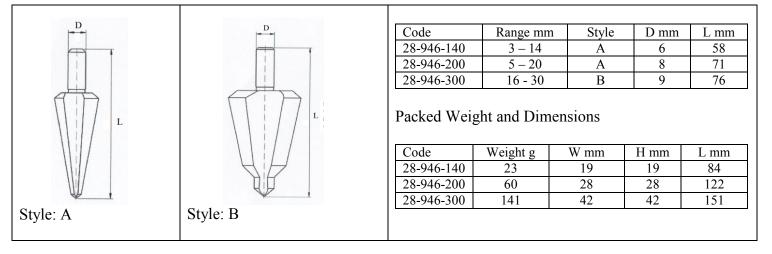

----|----------|------|------|------|
| Code       | Range mm | Steps                           | Weight g | W mm | H mm | L mm |
| 28-937-012 | 4 - 12   | 9 x 1mm                         | 30       | 18   | 19   | 84   |
| 28-937-020 | 4 - 20   | 9 x 2mm                         | 77       | 27   | 27   | 100  |
| 28-937-030 | 4 - 30   | 14 x 2mm                        | 156      | 41   | 41   | 103  |
| Code       | Range mm | Step Diameters mm               |          |      | D mm | L mm |
| 28-937-012 | 4 - 12   | 4, 5, 6, 7, 8, 9, 10, 11, 12    |          |      |      | 80   |
| 28-937-020 | 4 - 20   | 4, 6, 8, 10, 12, 14, 16, 18, 20 |          |      |      | 77   |
| 28-937-030 | 4 - 30   | 4, 6, 8, 10, 12, 14, 16,        | 10       | 104  |      |      |

## Sheet Metal Drills