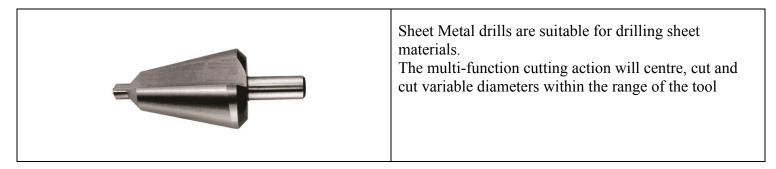

------|----------|------|------|------|
| Code       | Range mm | Steps                           | Weight g | W mm | H mm | L mm |
| 28-937-012 | 4 - 12   | 9 x 1mm                         | 30       | 18   | 19   | 84   |
| 28-937-020 | 4 - 20   | 9 x 2mm                         | 77       | 27   | 27   | 100  |
| 28-937-030 | 4 - 30   | 14 x 2mm                        | 156      | 41   | 41   | 103  |
| Code       | Range mm | Step Diameters mm               |          |      | D mm | L mm |
| 28-937-012 | 4 - 12   | 4, 5, 6, 7, 8, 9, 10, 11, 12    |          |      |      | 80   |
| 28-937-020 | 4 - 20   | 4, 6, 8, 10, 12, 14, 16, 18, 20 |          |      |      | 77   |
| 28-937-030 | 4 - 30   | 4, 6, 8, 10, 12, 14, 16,        | 10       | 104  |      |      |

## Sheet Metal Drills