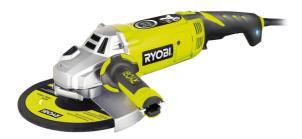

## EAG2000RS | 2000W Corded Angle Grinder, 230mm Disc

Article: 5133000551

- Full length trigger switch with overmould.
- 180° multi-directional rotating back handle for improved comfort and control.
- o Tool-less wheel guard for quick and easy adjustment.
- Two position auxiliary handle with wrench storage.
- o Spindle lock for easy wheel changing.