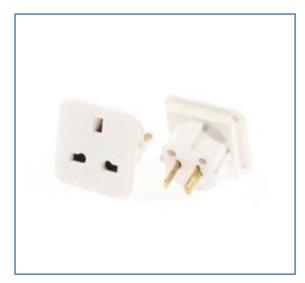

#### Description

The SMJ TADWWC converts the UK plug system to Europe, USA and Australasian. Ideal for indoor power use whilst abroad. Single pack also available.