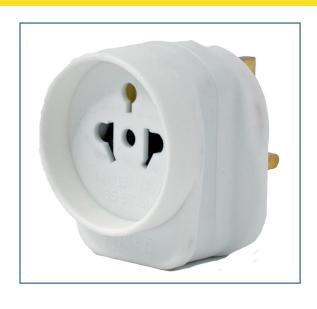

### **Description**

The SMJ TADTTC converts the European Systems, USA and Australasia plugs to the UK 3 Pin Plug. Complete with integrated guard to use with plugs that have an earth ring such as travel irons.

#### **Features**

- Ideal for indoor power use
- Converts the European Systems, USA and Australasia plugs to the UK
- Complete with integrated guard to use with plugs that have an earth ring such as travel irons
- Integral fuse holder and 13A BS1362 fuse