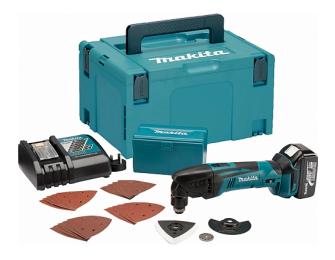

## STANDARD EQUIPMENT: 196399-0 BATTERY BL1840 18V Li-ion, 821551-8 MAKPAC CONNECTOR CASE (TYPE 3), 837671-8 INNER TRAY, DC18RC DC18RC COMPACT CHARGER, Hex wrench, Dust extraction attachment, Accessory set

- Thumb On/Off switch, positioned for ease of use when holding body of machine.
- Hex wrench holder on body.
- Variable speed control dial.
- Dust extraction attachment.
- Accessories can be installed at 30° increments, across 360°
- Uses OIS interface.