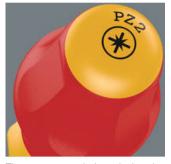

# Identification marking

The screw symbol and tip size identification markings on the handle make it easier to find the right screwdriver in the tool case or at the workplace.