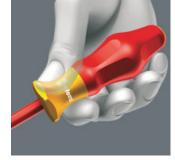

Kraftform Comfort VDE

number:

• Individually tested

High quality Kraftform Comfort VDE screwdriver set. Multi-component Kraftform handle for fast and low-fatigue working. The Wera Black Point tip and a complex hardening process ensure a long service life of the tip, enhanced corrosion protection and an exact fit. Individual testing in a water bath at 10,000 volts so as to ensure safe working at the permitted voltage of 1,000 volts. The hexagonal anti-roll feature prevents any bothersome rolling away at the workplace. Handle markings for simplified finding and sorting of the tools. Includes voltage tester.

# Kraftform Comfort Handle

Non-roll feature

The ergonomic introduction to convenient screwdriving. Handle with Kraftform geometry and blade made from power bit material with Black Point tip for precise fit – and they are even VDE-tested, too.