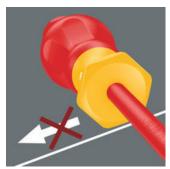

031613001 1 x P

1 x PZ 1x80 1 x PZ 2x100



| 1160 i VDE  |                 |
|-------------|-----------------|
| 05031580001 | 1 x 0.4x2.5x80  |
| 05031582001 | 1 x 0.6x3.5x100 |
| 05031583001 | 1 x 0.8x4.0x100 |
| 05031587001 | 1 x 1.0x5.5x125 |



**4115** 05465608001 1 > 05465608001 1 >



### Individually tested

# Kraftform Comfort Handle

Non-roll feature



The ergonomic introduction to convenient screwdriving. Handle with Kraftform geometry and blade made from power bit material with Black Point tip for precise fit – and they are even VDE-tested, too.

# Constant of the second second

The individual testing at 10,000 volts, in accordance with IEC 60900, ensures safe working with loads up to 1,000 volts.



The multi-component Kraftform handle for quick and low-exertion working.



The hexagonal non-roll feature prevents any rolling away at the workplace.

# Identification marking



The screw symbol and tip size identification markings on the handle make it easier to find the right screwdriver in the tool case or at the workplace.

### Wera Black Point tip



The Wera Black Point tip and a refined hardening process ensure long service life of the tip, improved corrosion protection and an exact fit.