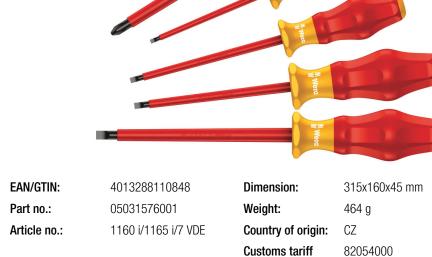

# Kraftform Comfort VDE

**1165 i PZ VDE** 05031611001 1 x P 05031613001 1 x P

1 x PZ 1x80 1 x PZ 2x100

| 1160 i VDE  |                 |
|-------------|-----------------|
| 05031580001 | 1 x 0.4x2.5x80  |
| 05031582001 | 1 x 0.6x3.5x100 |
| 05031583001 | 1 x 0.8x4.0x100 |
| 05031587001 | 1 x 1.0x5.5x125 |