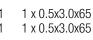

# Kraftform Comfort VDE

**1165 i PZ VDE** 05031611001 1 x P 05031613001 1 x P

1 x PZ 1x80 1 x PZ 2x100

| 1160 i VDE  |                 |
|-------------|-----------------|
| 05031580001 | 1 x 0.4x2.5x80  |
| 05031582001 | 1 x 0.6x3.5x100 |
| 05031583001 | 1 x 0.8x4.0x100 |
| 05031587001 | 1 x 1.0x5.5x125 |