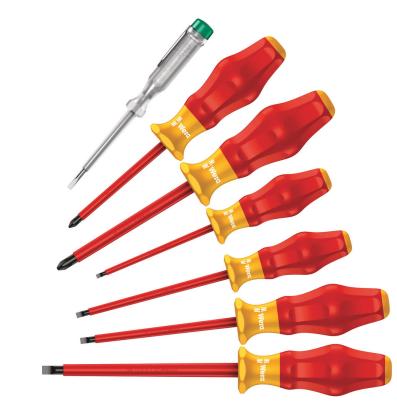

Kraftform Comfort VDE

number:

• Individually tested

High quality Kraftform Comfort VDE screwdriver set. Multi-component Kraftform handle for fast and low-fatigue working. The Wera Black Point tip and a complex hardening process ensure a long service life of the tip, enhanced corrosion protection and an exact fit. Individual testing in a water bath at 10,000 volts so as to ensure safe working at the permitted voltage of 1,000 volts. The hexagonal anti-roll feature prevents any bothersome rolling away at the workplace. Handle markings for simplified finding and sorting of the tools. Includes voltage tester.

# 1160 i/1165 i/7 Screwdriver set Kraftform Comfort VDE and voltage tester, 7 pieces

# Kraftform Comfort VDE

**1165 i PZ VDE** 05031611001 1 x P 05031613001 1 x P

1 x PZ 1x80 1 x PZ 2x100

| 1160 i VDE  |                 |
|-------------|-----------------|
| 05031580001 | 1 x 0.4x2.5x80  |
| 05031582001 | 1 x 0.6x3.5x100 |
| 05031583001 | 1 x 0.8x4.0x100 |
| 05031587001 | 1 x 1.0x5.5x125 |