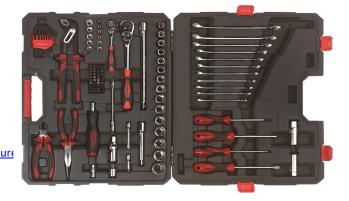

## Professional 1/4" and 1/2" Drive Tool Set with 110 pieces

## **Features**

- Set includes 110 pieces in high-quality Chrome-Vanadium.

- All pieces are fixed in a handy blow molded case.

- Sockets and wrenches are chrome polished

- Pliers, Screwdrivers and Ratchets are with co-molded handles.