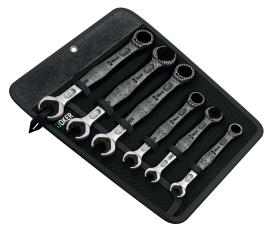

## Joker Ratcheting Combination / Double Open-Ended **Wrench Set**

Ratcheting Combination/Double Open-Ended Wrench Set

6-piece set

Practical configuration in a robust pouch

Application: Hexagonal bolts and nuts

Design:

Ratcheting combination and double open-ended wrench; holding function with the metal plate in the jaw reduces the danger of losing bolts and nuts; exchangeable metal plate in the jaw with extra hard teeth secures bolts and nuts and reduces the risk of slipping; the integrated limit stop can prevent any slipping downwards from the screw head and allows a higher torque to be applied; the double-hex geometry creates a form-fitting connection with the nut or bolt and thereby lowers the risk of any slipping; a return angle of only 30° to avoid the need for any time-consuming turning of the wrench in screwdriving applications; special forged geometry for high torque transfer and great rigidity against bending; high performance chrome-molybdenum steel; nickel-chrome coating for enhanced corrosion resistance Ratcheting combination wrench: Ratcheting mechanism on the ring side with an exceptional 80 fine-tooth system for flexibility even in confined spaces