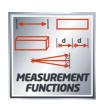

## **Laser Measuring Tool**

Item No.: 2270080

Ident No.: 11016

Bar Code: 4006825616194

The Einhell TC-LD 50 laser distance meter offers easy and precise measurement of distances up to 50 meters, so it can be used to measure distances and also calculate areas and volumes. The interface for measuring can be set for measuring from either the front edge, rear edge or stop plate. Results can be added and subtracted, and there is an integrated Pythagoras function and min/max function for continuous measurements. The pitch function allows measurements of predefined distances, for example for staking out fence posts. The last 20 measurement results are saved automatically. A safety function ensures that the laser is only activated after the switching on operation is repeated. It switches off automatically after 3 minutes without bei

## **Features**

- Easy and precise measurement of distances up to 50 m
- Measurements from the front edge, back edge or stop plate
- Easy measurement of lengths, areas and volumes
- Addition and subtraction of lengths, areas and volumes
- Min/max function for continous measurements
- Safety function: laser radiation only with repeated power-up
- Pythagoras function: indirect measurement of lengths and heights
- Pitch function: precise investigation of defined distances
- Last 20 measurements saved automatically
- Comfortable handling thanks to the soft grip
- Automatic switch-off after 3 minutes of inactivity
- Incl. practical bag for storage
- 2x 1.5V AAA batteries needed (not included in delivery)