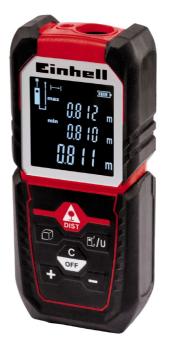

## **Laser Measuring Tool**

Item No.: 2270080

Ident No.: 11016

Bar Code: 4006825616194

The Einhell TC-LD 50 laser distance meter offers easy and precise measurement of distances up to 50 meters, so it can be used to measure distances and also calculate areas and volumes. The interface for measuring can be set for measuring from either the front edge, rear edge or stop plate. Results can be added and subtracted, and there is an integrated Pythagoras function and min/max function for continuous measurements. The pitch function allows measurements of predefined distances, for example for staking out fence posts. The last 20 measurement results are saved automatically. A safety function ensures that the laser is only activated after the switching on operation is repeated. It switches off automatically after 3 minutes without bei

## **Features**

- Easy and precise measurement of distances up to 50 m
- Measurements from the front edge, back edge or stop plate
- Easy measurement of lengths, areas and volumes
- Addition and subtraction of lengths, areas and volumes
- Min/max function for continous measurements
- Safety function: laser radiation only with repeated power-up
- Pythagoras function: indirect measurement of lengths and heights
- Pitch function: precise investigation of defined distances
- Last 20 measurements saved automatically
- Comfortable handling thanks to the soft grip
- Automatic switch-off after 3 minutes of inactivity
- Incl. practical bag for storage
- 2x 1.5V AAA batteries needed (not included in delivery)