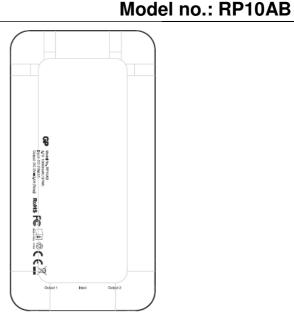

2A / 5V DC Input

Output 1 & 2 Total 2.4A / 5V DC

Application Charge USB powered electronic devices

**Recharging Time** 8 hours (approx.) by 5V/2A adaptor;

**Discharging Time** 2.5 hours (approx.) at 2A

(The discharging time may vary for different devices)

Operation Temperature : 5°C to 35°C

Model no.: RP10AB

# **Product Specification**

Safety protection : 1) Over voltage protection

2) Under voltage protection

3) Over charging protection

4) Over discharging protection

5) Over current protection

6) Short circuit protection

7) Loop back protection

LED Indication : Charging & Discharging the Portable PowerBank

Dimensions :  $145 (L) \times 75 (W) \times 15.2 (H) \text{ mm +/-0.5mm}$ 

Weight : 230g +/- 10g (approx.)
Certification : CE, FCC, Rohs, UN38.3

Warranty Period : 12 months from ex-factory date