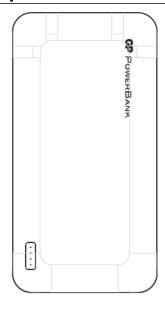

## **Product Specification**

**Product Name** GP Portable PowerBank RP10AB

Description Back up power for USB powered electronic devices

(e.g. smartphones, tablet PCs)

**Battery Rating** Lithium Polymer 3.7V 10000mAh 37Wh

## Table 1

| Charging & Discharging Condition | LED Indicator                     |
|----------------------------------|-----------------------------------|
| Charging                         | Last LED flashing                 |
| Discharging                      | Refer to battery status (Table 2) |
| Fully charged                    | All LEDs On                       |

### Press button to show battery status:

#### Table 2

| Battery Strength | LED indicator      |
|------------------|--------------------|
| Good             | Four LED on        |
| Good to average  | First Three LED on |
| Average          | First Two LED on   |
| Weak             | One LED on         |
| Very Wesk        | One LED Flash      |
| No Power         | No LED             |