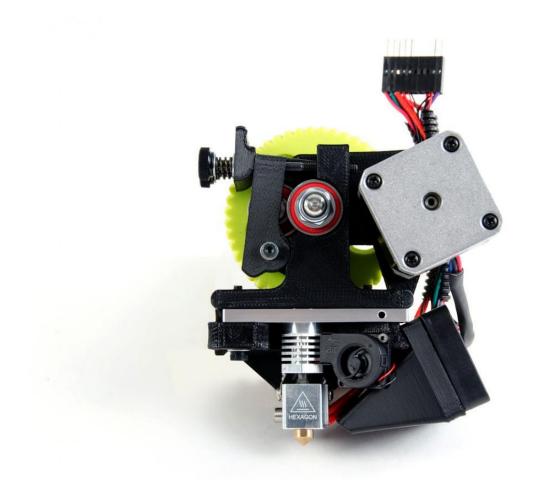

## LulzBot Mini Tool Head v2

The LulzBot Mini Tool Head is an assembled complete assembly for your LulzBot Mini 3D printer. We use the popular Wade's Accessible Reloaded extruder & features the LulzBot Hexagon all-metal hot end (capable of temperatures up to 300C) mounted on our LulzBot Mini Extruder Mount. This tool head ships assembled, aligned and with all the connections terminated for ease of installation onto the LulzBot Mini.

Specifications:

Recommended filament diameter: 3mm

Hot end temperature range: 120°C - 300°C

Nozzle diameter: 0.5mm

Fans: Heat sink and nozzle fans included