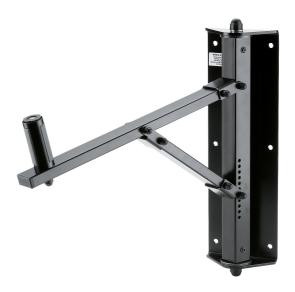

## Speaker wall mount

## Data

| Adjustment            | gradual in 11 settings                                                                                                                                 |
|-----------------------|--------------------------------------------------------------------------------------------------------------------------------------------------------|
| Angle of inclination  | 0° to 22°                                                                                                                                              |
| Material              | steel                                                                                                                                                  |
| Max. load capacity    | 50 kg                                                                                                                                                  |
| Mounting              | attaches to walls                                                                                                                                      |
| Mounting bolt         | straddling bearing-anchors diameter 35 to 37 mm x 85 mm                                                                                                |
| Special features      | very flexible;<br>patented straddling bearing-anchors;<br>guarantee effective clamping of speaker in any position;<br>resonance-optimised construction |
| Swivel                | 180 °                                                                                                                                                  |
| Туре                  | black                                                                                                                                                  |
| Wall plate            | 580 x 140 mm                                                                                                                                           |
| Wall-to-bolt clearand | c <b>∉</b> 20 mm                                                                                                                                       |
| Weight                | 5.76 kg                                                                                                                                                |

The swivelling and tiltable wall mount holds your speaker at the angle you want. The mount has 11 different tilt settings moving through 22°. The swivel is adjustable to any angle. The patented expanding mandrel for loud speakers with cabinet interiors of diameter from 35 to 37 mm is tightened with a key for a non-wobble and low-resonance speaker fit.