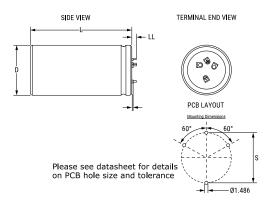

| Dimensions |                    |
|------------|--------------------|
| D          | 40mm +1mm          |
| L          | 30mm +/-2mm        |
| S          | 22.5mm +/-0.1mm    |
| LL         | 5.5mm +/-1mm       |
| F          | 1.486mm +/-0.076mm |