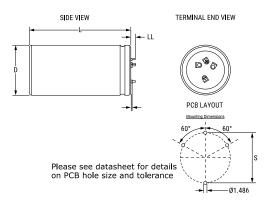

| Dimensions |                    |
|------------|--------------------|
| D          | 40mm +1mm          |
| L          | 80mm +/-2mm        |
| S          | 22.5mm +/-0.1mm    |
| LL         | 5.5mm +/-1mm       |
| F          | 1.486mm +/-0.076mm |