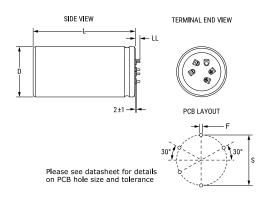

| Dimensions |                    |
|------------|--------------------|
| D          | 50mm +1mm          |
| L          | 105mm +/-2mm       |
| S          | 25mm +/-0.1mm      |
| LL         | 5.5mm +/-1mm       |
| F          | 1.486mm +/-0.076mm |