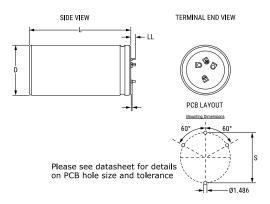

| Dimensions |                    |
|------------|--------------------|
| D          | 40mm +1mm          |
| L          | 40mm +/-2mm        |
| S          | 22.5mm +/-0.1mm    |
| LL         | 5.5mm +/-1mm       |
| F          | 1.486mm +/-0.076mm |