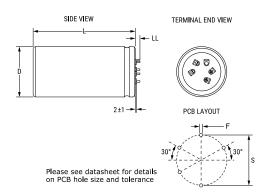

| Dimensions |                    |
|------------|--------------------|
| D          | 40mm +1mm          |
| L          | 50mm +/-2mm        |
| S          | 25mm +/-0.1mm      |
| LL         | 5.5mm +/-1mm       |
| F          | 1.486mm +/-0.076mm |