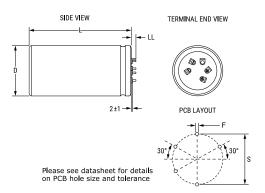

| Dimensions |                    |
|------------|--------------------|
| D          | 40mm +1mm          |
| L          | 60mm +/-2mm        |
| S          | 25mm +/-0.1mm      |
| LL         | 5.5mm +/-1mm       |
| F          | 1.486mm +/-0.076mm |