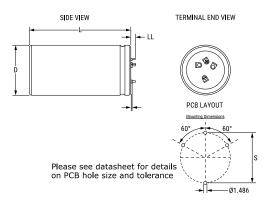

| Dimensions |                    |
|------------|--------------------|
| D          | 40mm +1mm          |
| L          | 105mm +/-2mm       |
| S          | 22.5mm +/-0.1mm    |
| LL         | 5.5mm +/-1mm       |
| F          | 1.486mm +/-0.076mm |