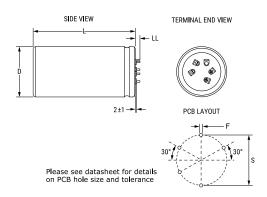

| Dimensions |                    |
|------------|--------------------|
| D          | 40mm +1mm          |
| L          | 80mm +/-2mm        |
| S          | 25mm +/-0.1mm      |
| LL         | 5.5mm +/-1mm       |
| F          | 1.486mm +/-0.076mm |