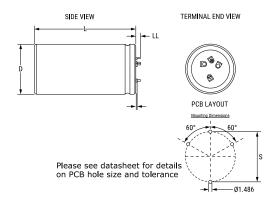

## ALF20, Aluminum Electrolytic, 85C, 1,500 uF, 20%, 500 VDC, -40/+85C

| Dimensions |                    |  |
|------------|--------------------|--|
| D          | 45mm +1mm          |  |
| L          | 105mm +/-2mm       |  |
| S          | 22.5mm +/-0.1mm    |  |
| LL         | 5.5mm +/-1mm       |  |
| F          | 1.486mm +/-0.076mm |  |