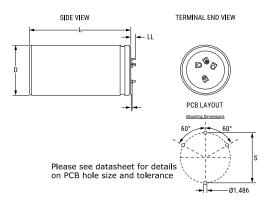

| Dimensions |                    |
|------------|--------------------|
| D          | 40mm +1mm          |
| L          | 60mm +/-2mm        |
| S          | 22.5mm +/-0.1mm    |
| LL         | 5.5mm +/-1mm       |
| F          | 1.486mm +/-0.076mm |