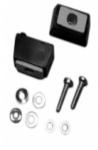

## Part Number M3784-7001

- 2.6" (67mm) length (in closed position)
- 1.8 (46mm) height (in open position)
- black polyamide spring locked folding legs
- hardware included
- sold in pairs

| Part No. | 1427X | Part No. | M3784-7001 | Part No. | M797-24                          |
|----------|-------|----------|------------|----------|----------------------------------|
|          |       |          |            |          |                                  |
|          |       |          |            |          | Data subject to change without r |