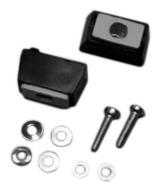

## Part Number M3784-7001

- 2.6" (67mm) length (in closed position)
- 1.8 (46mm) height (in open position)
- black polyamide spring locked folding legs
- hardware included
- sold in pairs

| Part No. | 1427X | Part No. | M3784-7001 | Part No. | M797-24                          |
|----------|-------|----------|------------|----------|----------------------------------|
|          |       |          |            |          |                                  |
|          |       |          |            |          | Data subject to change without r |