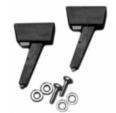

## Part Number M797-24

- 1.1" (27mm) length
- 0.64" (16mm) height
- 0.55" (14mm) depth
- black polyamic fixed rear legs
- hardware included
- sold in pairs