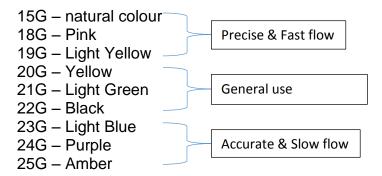

# **Product details:**

Precision applicator tips are designed for pin point application of glues, greases (silicone free recommended), solvents and paints. Ideal for modellers, craftsmen and precision engineers. There are 9 gauges (the lower number being wider):

#### **GAUGES**