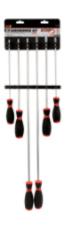

# **6pc Jumbo Screwdriver Set**

Part Number: W30898

### **FEATURES**

- Comfortable non-slip molded grips
- Chrome vanadium steel
- Magnetic tips
- Contents:  $5/16" \times 24"$  Slotted,  $5/16" \times 12"$  Slotted,  $1/4" \times 10"$  Slotted,  $#3" \times 24"$  Phillips,  $#3 \times 12"$  Phillips and  $#2 \times 10"$  Phillips
- US Patent Number D693201