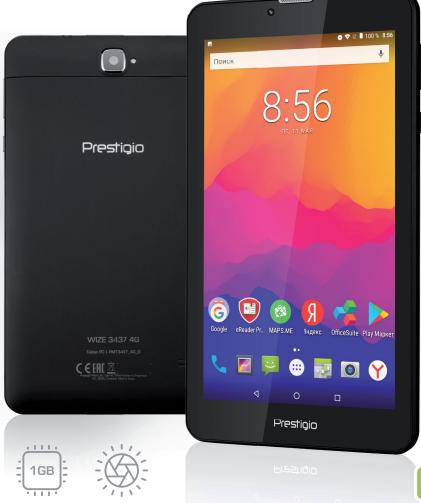

## **WIZE 3437 4G**

PMT3437 4G

Stylish, compact and powerful Android based 4G tablet to stay connected to everything you like

Display

Ξ

Quad

Quad Core

RAM 0.3MP 2.0MP \$

- Compact design: soft-touch plastic for comfortable grip
- Android OS: with smart battery saving mode 'Doze on the go' and a variety of possibilities of customization
- Capture on-the-go: with 2.0MP rear and 0.3MP front cameras
- Dual SIM support: for optimizing budget on Internet

• Speed in your palm: 4G LTE Internet connection gives you ability to do more: streaming without interruption, seamlessly playing multi-player games and browsing faster than ever before

- Lifelike content: high-precision 7.0" IPS screen displays colors with great clarity
- High performance multitasking and energy saving: based on quad core processor and 1GB RAM

| SIM card slot | Dual SIM: LTE + WCDMA                         |
|---------------|-----------------------------------------------|
| Display       | Size: 7.0"                                    |
|               | Resolution: WSVGA (600x1024)                  |
|               | Technology: IPS                               |
| Processor     | MT8735 up to 1.3GHz quad core                 |
| Memory        | Built-in: 1 GB RAM + 8/16 GB ROM              |
|               | Expandable: slot for microSD™ card up to 32GB |
| Power         | 2500 mAh Li-ion battery                       |
| os            | Android 7.0 Nougat                            |
| Imaging       | Front: 0.3MP FF                               |
|               | Rear: 2.0MP FF with flash light               |