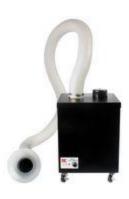

## **Duovac Fume Extractor**

| Input                   | 230V, 50Hz            |
|-------------------------|-----------------------|
| Rating                  | 120W                  |
| Air flow                | 340 cubic metres/hour |
| Noise level             | <50dB (A)             |
| Dimensions ( H x D x W) | 446 x 376 x 376mm     |
| Weight                  | 23kg                  |

A free-standing extraction system for the safe removal of soldering fumes.

- Compact design fits under workbench
- Complete with 2x 2.5m hose arms with funnels
- Can use one or both arms
- Brushless, maintenance-free centrifugal fan motor
- Variable motor speed control
- Stay-put, positionable arms can be cut to length
- Quiet operation
- · Castors for easy re-positioning