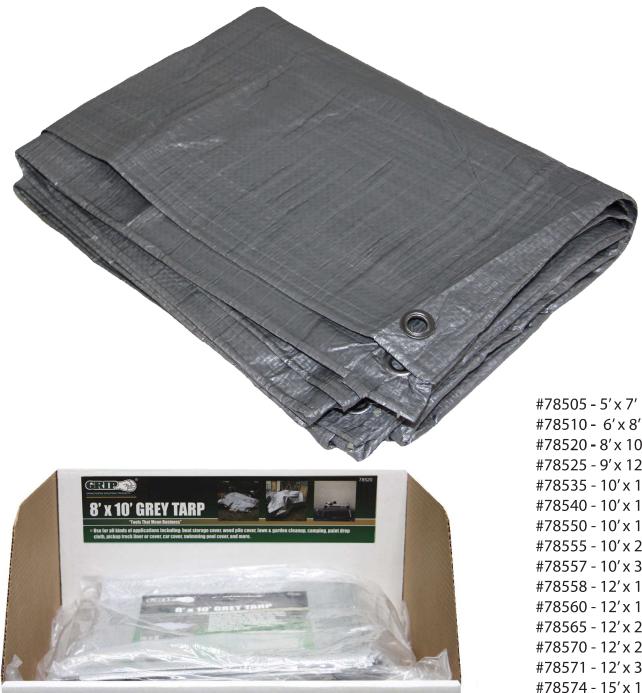

## **GREY TARPS**

CHRIP

-Specially reinforced, high density 8 x 8 polyethylene fabric, which accounts for its rugged, tear-resistant strength. -Reinforced corners with sealed in hems. -3/16" thick poly roping sewn into hem all around. -Rust proof aluminum grommets on each corner and approximately every 3 feet all around hem.

#78520 - 8' x 10' #78525 - 9' x 12' #78535 - 10' x 10' #78540 - 10' x 12' #78550 - 10' x 16' #78555 - 10' x 20' #78557 - 10' x 30' #78558 - 12' x 12' #78560 - 12' x 16' #78565 - 12' x 20' #78570 - 12' x 24' #78571 - 12' x 30' #78574 - 15' x 15' #78580 - 16' x 20' #78590 - 18' x 24' #78605 - 20' x 30' #78613 - 25' x 25' #78625 - 30' x 30' #78632 - 30' x 50' #78635 - 30' x 60'