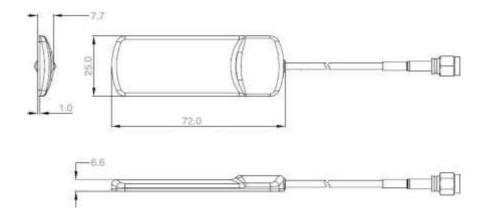

## **Mechanical Specifications**

| Dimensions:      | L72 x W25 x H7.7mm    |
|------------------|-----------------------|
| Cable:           | RG174                 |
| Connector:       | SMA Male / FME Female |
| Radome Material: | ABS                   |
| Mounting Method: | Adhesive              |