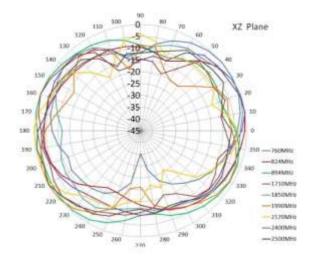

.0                               |
| Gain:              | 2dBi                               |
| Frequency Range:   | 824-894/1710-2170/<br>2400-2500MHz |
| Polarization:      | Linear                             |

## **Key Specifications - Electrical**

Operating

| Temperature:       | -40 - +85°C |
|--------------------|-------------|
| Relative Humidity: | Up to 95%   |

## **Mechanical Specifications**

| Dimensions:      | L72 x W25 x H7.7mm    |
|------------------|-----------------------|
| Cable:           | RG174                 |
| Connector:       | SMA Male / FME Female |
| Radome Material: | ABS                   |
| Mounting Method: | Adhesive              |



fax

email

web





# Alpha 3A

2G/GPRS, 3G, ISM and WiFi Adhesive Mount Antenna

#### **Radiation Patterns**







## **Ordering Details**

| Part Number               | Description                                  |
|---------------------------|----------------------------------------------|
| ALPHA3A/3M/SMAM/S/S/26    | 2G / GPRS, 3G, ISM & WIFI BLADE ANTENNA      |
| ALPHA3A/0.4M/FMEF/S/S/26  | 2G / GPRS, 3G, ISM & WIFI BLADE ANTENNA      |
| ALPHA3A/0.2M/MMCXM/S/S/26 | QUAD BAND GSM/GPRS 2.1GHZ (3G) 2.4GHZ (WIFI) |

sales

fax

email

web