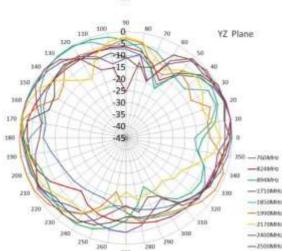

|
| Gain:              | 2dBi                               |
| Frequency Range:   | 824-894/1710-2170/<br>2400-2500MHz |
| Polarization:      | Linear                             |

## **Key Specifications - Electrical**

Operating

| Temperature:       | -40 - +85°C |
|--------------------|-------------|
| Relative Humidity: | Up to 95%   |

## **Mechanical Specifications**

| Dimensions:      | L72 x W25 x H7.7mm    |
|------------------|-----------------------|
| Cable:           | RG174                 |
| Connector:       | SMA Male / FME Female |
| Radome Material: | ABS                   |
| Mounting Method: | Adhesive              |



fax

email

web





# Alpha 3A

2G/GPRS, 3G, ISM and WiFi Adhesive Mount Antenna

#### **Radiation Patterns**







## **Ordering Details**

| Part Number               | Description                                  |
|---------------------------|----------------------------------------------|
| ALPHA3A/3M/SMAM/S/S/26    | 2G / GPRS, 3G, ISM & WIFI BLADE ANTENNA      |
| ALPHA3A/0.4M/FMEF/S/S/26  | 2G / GPRS, 3G, ISM & WIFI BLADE ANTENNA      |
| ALPHA3A/0.2M/MMCXM/S/S/26 | QUAD BAND GSM/GPRS 2.1GHZ (3G) 2.4GHZ (WIFI) |

sales

fax

email

web