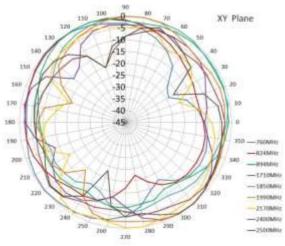

<2.0                               |
| Gain:              | 2dBi                               |
| Frequency Range:   | 824-894/1710-2170/<br>2400-2500MHz |
| Polarization:      | Linear                             |

## **Key Specifications - Electrical**

Operating

| Temperature:       | -40 - +85°C |
|--------------------|-------------|
| Relative Humidity: | Up to 95%   |

## **Mechanical Specifications**

| Dimensions:      | L72 x W25 x H7.7mm    |
|------------------|-----------------------|
| Cable:           | RG174                 |
| Connector:       | SMA Male / FME Female |
| Radome Material: | ABS                   |
| Mounting Method: | Adhesive              |



fax

email

web





# Alpha 3A

2G/GPRS, 3G, ISM and WiFi Adhesive Mount Antenna

#### **Radiation Patterns**







## **Ordering Details**

| Part Number               | Description                                  |
|---------------------------|----------------------------------------------|
| ALPHA3A/3M/SMAM/S/S/26    | 2G / GPRS, 3G, ISM & WIFI BLADE ANTENNA      |
| ALPHA3A/0.4M/FMEF/S/S/26  | 2G / GPRS, 3G, ISM & WIFI BLADE ANTENNA      |
| ALPHA3A/0.2M/MMCXM/S/S/26 | QUAD BAND GSM/GPRS 2.1GHZ (3G) 2.4GHZ (WIFI) |

sales

fax

email

web