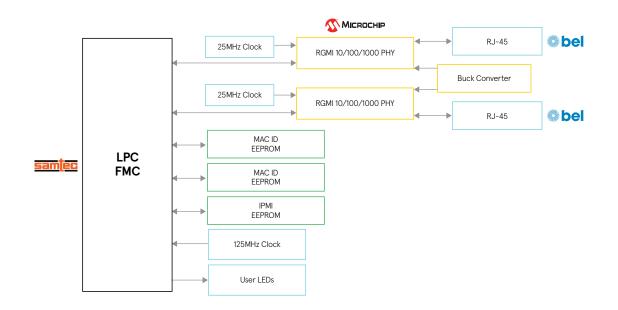

# **FEATURES**

- FMC LPC single-width module
- Dual RGMII 10/100/1000 Ethernet PHY
- Dual Ethernet MAC ID EEPROM
- IPMI EEPROM
- Bi-Color Status LEDs
- 3.3V 1.8V IO Voltage compatibility

To purchase this kit, visit http://avnet.me/fmc-network1