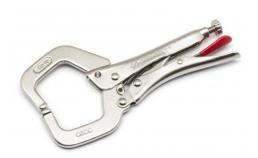

## 6" Locking C-Clamp with Regular Tips - Carded

**Catalog Number: C6CCVN** 

- World Famous Crescent® Brand
- Maximum Jaw Opening per ASME Specs
- Red Plastisol Dip on Release Lever for Improved Comfort and Crescent Brand Identity
- Nickel-Plated Finish Resists Rust and Corrosion
- Compound Action for Powerful Non-Slip Locking Grip
- Aggressive Grip Pattern Added to Tightening Knurls
- Hex Key Receiving Hole Added to Knurls for Increased Torque and Convenience
- Locking "C" Clamps Are Faster and Easier to Use Than Standard Clamps