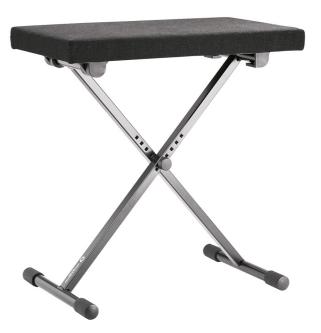

## **Keyboard bench**

## **Product variant**

14066-000-55 - black fabric

| Height            | from 405 to 600 mm                                                                              |
|-------------------|-------------------------------------------------------------------------------------------------|
| Height adjustment | inserted screw                                                                                  |
| Material          | steel                                                                                           |
| Seat              | wear-resistant fabric seat, size 540 x 300 mm                                                   |
| Special features  | adjustable end cap to stabilize the bench on uneven surfaces;<br>collapsible for easy transport |
| Туре              | black fabric                                                                                    |
| Weight            | 5.21 kg                                                                                         |
|                   |                                                                                                 |

Comfortable keyboard bench with high quality black imitation leather or wear-resistant black fabric seat 540 x 300 mm, height-adjustable, wobble-free design, collapsible for easy transport.