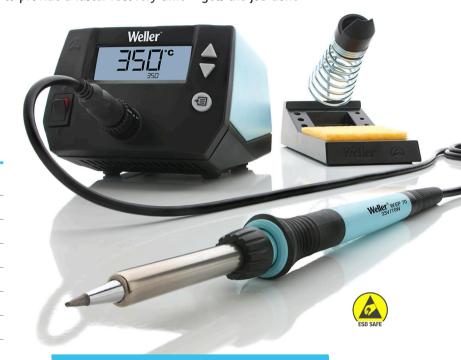

# **WE Soldering Station**

## The most powerful station in its class

The digital 70 WWE soldering station is **40% more powerful** than competitive stations in the market. This allows the iron to heat up faster and to provide a faster recovery time — gets the job done

quicker with more efficiency and precision.

This station is developed especially for education and prosumer as well as entry level professional. It has many of the software features as our professional stations, plus is easy and economical to use.

### **WE Soldering Station**

| Order no.      | Includes:                                                                                                                        |
|----------------|----------------------------------------------------------------------------------------------------------------------------------|
| T005 32 986 99 | WE 1 Station 230 V<br>WEP 70 Soldering iron<br>PH 70 Safety rest with sponge<br>ETA Soldering Tip 0.062" / 1,6 mm<br>Screwdriver |