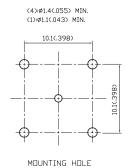

# Diagram

Dimensions: Millimetres (Inches)

## **Part Number Table**

| Description                                 | Part Number |
|---------------------------------------------|-------------|
| BNC Straight PCB Mount Jack Receptacle, 50Ω | 13-22-5     |