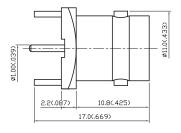

# Diagram

Dimensions: Millimetres (Inches)

## **Part Number Table**

| Description                                 | Part Number |
|---------------------------------------------|-------------|
| BNC Straight PCB Mount Jack Receptacle, 50Ω | 13-22-5     |