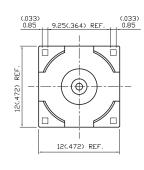

# Diagram

Dimensions: Millimetres (Inches)

## **Part Number Table**

| Description                                 | Part Number |
|---------------------------------------------|-------------|
| BNC Straight PCB Mount Jack Receptacle, 50Ω | 13-22-5     |