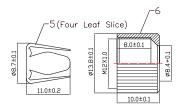

# **Diagram**

Dimensions: Millimetres

## **Material Specifications**

| No. | Parameter     | Material |
|-----|---------------|----------|
| 1   | Body          | Brass    |
| 2   | Pin           | Brass    |
| 3   | Screw         | Ferrous  |
| 4   | Dielectric    | POM      |
| 5   | Crimping Body | Ferrous  |
| 6   | Back Cover    | Zinc     |