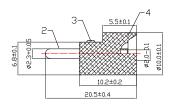

# **Diagram**

Dimensions: Millimetres

## **Material Specifications**

| No. | Parameter     | Material |
|-----|---------------|----------|
| 1   | Body          | Brass    |
| 2   | Pin           | Brass    |
| 3   | Screw         | Ferrous  |
| 4   | Dielectric    | POM      |
| 5   | Crimping Body | Ferrous  |
| 6   | Back Cover    | Zinc     |