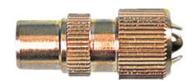

# Straight TV Coaxial Plug, Shielded

## **Specifications**

Gender : Plug

Contact Termination : Screw / Crimp

Mounting Type : Cable