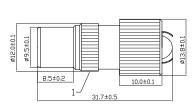

# Straight TV Coaxial Plug, Shielded





## **Specifications**

Gender : Plug

Contact Termination : Screw / Crimp

Mounting Type : Cable

# **Diagram**







Dimensions: Millimetres

## **Material Specifications**

| No. | Parameter     | Material |
|-----|---------------|----------|
| 1   | Body          | Brass    |
| 2   | Pin           | Brass    |
| 3   | Screw         | Ferrous  |
| 4   | Dielectric    | POM      |
| 5   | Crimping Body | Ferrous  |
| 6   | Back Cover    | Zinc     |

## **Part Number Table**

| Description                                                  | Part Number |
|--------------------------------------------------------------|-------------|
| Straight TV Coaxial Plug, Shielded, Screw/Crimp, Cable, Gold | PS000164    |

Important Notice: This data sheet and its contents (the "Information") belong to the members of the Premier Farnell group of companies (the "Group") or are licensed to it. No licence is grante