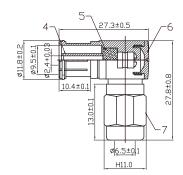

### **Diagram**

Dimensions: Millimetres

### **Material Specifications**

| No. | Parameter       | Material |
|-----|-----------------|----------|
| 1   | PAL Female Body | Brass    |
| 2   | Ferrule         | Ferrous  |
| 3   | Body            | Brass    |
| 4   | Pin             | Brass    |
| 5   | Dielectric      | POM      |
| 6   | Back Cover      | Brass    |
| 7   | Shell           | Brass    |