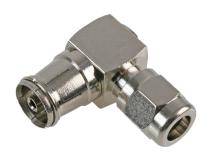

# Right Angle Quick PAL Receptacle

## **Specifications**

Gender : Receptacle
Contact Termination : Screw
Mounting Type : Cable
Cable Type : RG6