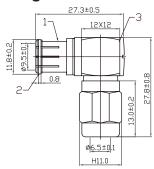

### **Diagram**

Dimensions: Millimetres

### **Material Specifications**

| No. | Parameter       | Material |
|-----|-----------------|----------|
| 1   | PAL Female Body | Brass    |
| 2   | Ferrule         | Ferrous  |
| 3   | Body            | Brass    |
| 4   | Pin             | Brass    |
| 5   | Dielectric      | POM      |
| 6   | Back Cover      | Brass    |
| 7   | Shell           | Brass    |