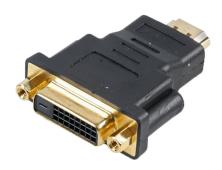

## Straight DVI Receptacle to HDMI Plug Adaptor

## **Specifications**

Adaptor Type : Straight Adaptor

Connector Type A : DVI-D Receptacle, (24 + 1) Pin Connector Type B : HDMI Type A Plug, 19Pin

Connector Colour : Black

 $\begin{array}{lll} \mbox{Withstand Voltage} & : 300 \mbox{V DC Min.} \\ \mbox{Contact Resistance} & : 5 \mbox{m} \Omega \mbox{ Max.} \\ \mbox{Insulation Resistance} & : 10 \mbox{M} \Omega \mbox{ Min.} \\ \end{array}$ 