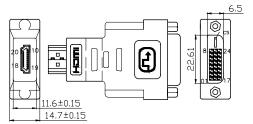

## Straight DVI Receptacle to HDMI Plug Adaptor







## **Specifications**

Adaptor Type : Straight Adaptor

Connector Type A : DVI-D Receptacle, (24 + 1) Pin Connector Type B : HDMI Type A Plug, 19Pin

Connector Colour : Black

 $\begin{array}{lll} \mbox{Withstand Voltage} & : 300 \mbox{V DC Min.} \\ \mbox{Contact Resistance} & : 5 \mbox{m} \Omega \mbox{ Max.} \\ \mbox{Insulation Resistance} & : 10 \mbox{M} \Omega \mbox{ Min.} \\ \end{array}$ 

100% Short Circuit testing

## Diagram









## **Part Number Table**

| Description                                         | Part Number |
|-----------------------------------------------------|-------------|
| Straight DVI Receptacle to HDMI Plug Adaptor, Black | PS000179    |

Important Notice: This data sheet and its contents (the "Information") belong to the members of the Premier Farnell group of companies (the "Group") or are licensed to it. No licence is granted for the use of it other than for information purposes in connection with the products to which it relates. No licence of any intellectual property rights is granted. The Information is subject to change without notice and replaces all data sheets previously supplied. The Information supplied is believed to be accurate but the Group assumes no responsibility for i