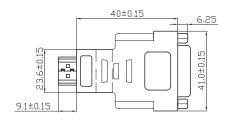

## Straight DVI Receptacle to HDMI Plug Adaptor







## **Specifications**

Adaptor Type : Straight Adaptor

Connector Type A : DVI-D Receptacle, (24 + 1) Pin Connector Type B : HDMI Type A Plug, 19Pin

Connector Colour : Black

 $\begin{array}{lll} \mbox{Withstand Voltage} & : 300 \mbox{V DC Min.} \\ \mbox{Contact Resistance} & : 5 \mbox{m} \Omega \mbox{ Max.} \\ \mbox{Insulation Resistance} & : 10 \mbox{M} \Omega \mbox{ Min.} \\ \end{array}$ 

100% Short Circuit testing

## Diagram









## **Part Number Table**

| Description                                         | Part Number |
|-----------------------------------------------------|-------------|
| Straight DVI Receptacle to HDMI Plug Adaptor, Black | PS000179    |

Important Notice: This data sheet and its contents (the "Information") belong to the members of the Premier Farnell group of companies (the "Group") or are licensed to it. No licence is granted for the use of it other than for information purposes in connection with the products to which it relates. No licence of any intellectual property rights is granted. The Information is subject to change without notice and replaces all data sheets previously supplied. The Information supplied is believed to be accurate but the Group assumes no responsibility f