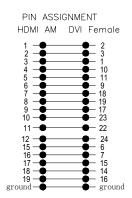

## Straight DVI Receptacle to HDMI Plug Adaptor







## **Specifications**

Adaptor Type : Straight Adaptor

Connector Type A : DVI-D Receptacle, (24 + 1) Pin Connector Type B : HDMI Type A Plug, 19Pin

Connector Colour : Black

 $\begin{array}{lll} \mbox{Withstand Voltage} & : 300 \mbox{V DC Min.} \\ \mbox{Contact Resistance} & : 5 \mbox{m} \Omega \mbox{ Max.} \\ \mbox{Insulation Resistance} & : 10 \mbox{M} \Omega \mbox{ Min.} \\ \end{array}$ 

100% Short Circuit testing

## Diagram









## **Part Number Table**

| Description                                         | Part Number |
|-----------------------------------------------------|-------------|
| Straight DVI Receptacle to HDMI Plug Adaptor, Black | PS000179    |

Important Notice: This data sheet and its contents (the "Information") belong to the members of the Premier Farnell group of companies (the "Group") or are licensed to it. No licence is granted for the use of it other than for information purposes in connection with the products to which it relates. No licence of any intellectual property rights is granted. The Information is subject to change without notice and replaces all data sheets previously supplied. The Information supplied is believed to be accurate but the Group assumes no responsibility for its