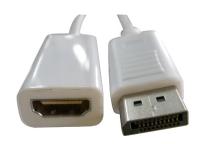

# Display Port Plug to HDMI Type A Receptacle Cable Assembly

## **Specifications**

Cable Length : 200mm, 1m

Connector Type A : 20P Display Port Plug
Connector Type B : 20P HDMI Type A Receptacle

### 2. Connector Type A

Display Port Plug Soldering Black Insulation Gold Plated Pin Nickel Shell

Plastic Hood: ABS Shell, White

www.element14.com www.farnell.com www.newark.com www.cpc.co.uk

#### 3. Connector Type B

HDMI Type A Receptacle Soldering White Insulation Gold Plated Pin Nickel Shell Plastic Hood: ABS Shell, White

4. Inner Molded

**LDPE** 

**5. Outer Molded** 45P PVC, White