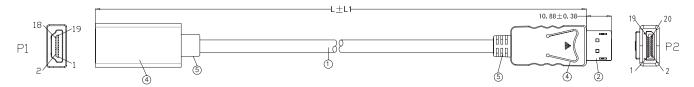

## Diagram

| 0   0 |  |  |  |
|-------|--|--|--|
|       |  |  |  |

| 1<br>3<br>2                | $\times$ $\stackrel{1}{\underset{2}{\downarrow}}$ $\stackrel{1}{\underset{3}{\downarrow}}$ |
|----------------------------|--------------------------------------------------------------------------------------------|
| 1<br>3<br>2<br>4<br>6<br>5 | 4<br>6<br>5                                                                                |
| 7 9 8                      | <b>₹</b> 7 9 8                                                                             |
| 10<br>12<br>11             | 10                                                                                         |
| 13 <del></del><br>14       | 13<br>14                                                                                   |
| 15<br>17<br>16             | 15<br>17<br>16                                                                             |
| 18                         | 18                                                                                         |
| 19                         | <del></del> 19                                                                             |
| 20                         | 20                                                                                         |
| SHELL-                     | SHELL                                                                                      |

Pin Out

| Part Number | L ±L1      |  |
|-------------|------------|--|
| PS000195    | 200 ±30mm  |  |
| PS000196    | 1000 ±30mm |  |

Dimensions: Millimetres