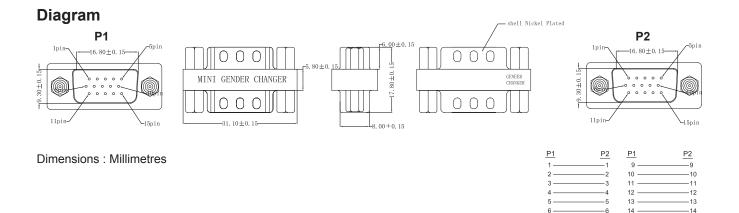

## **Specifications**

| Adaptor Type          | : Straight Adaptor |
|-----------------------|--------------------|
| Connector Type A      | : 15P HD-Sub Plug  |
| Connector Type B      | : 15P HD-Sub Plug  |
| Shell Material        | : Nickel Plated    |
| Electrical Resistance | : 5Ω               |
| Insulation Resistance | : 5MΩ              |
| Dielectric Strength   | : 300V DC          |
|                       |                    |

## Part Number Table

| Description                                           | Part Number |
|-------------------------------------------------------|-------------|
| VGA Plug to VGA Plug Adaptor, 15P HD-Sub Plug, Nickel | PS000200    |

www.element14.com www.farnell.com www.newark.com www.cpc.co.uk

15

SHELL

P2:VGA male

P1:VGA male

-15

-SHELL