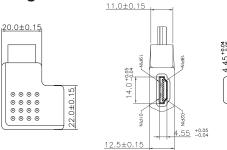

## HDMI Type A Receptacle to Plug Adaptor, 270°





# RoHS Compliant

#### **Specifications**

Adaptor Type : 270° Adaptor

Connector Type A : HDMI Type A Receptacle

Connector Type B : HDMI Type A Plug

Connector Colour : Black

#### **Diagram**







**Dimensions: Millimetres** 

### **Part Number Table**

| Description                                                     | Part Number |
|-----------------------------------------------------------------|-------------|
| HDMI Type A Receptacle to HDMI Type A Plug Adaptor, 270°, Black | PS000235    |

Important Notice: This data sheet and its contents (the "Information") belong to the members of the Premier Farnell group of companies (the "Group") or are licensed to it. No licence is granted for the use of it other than for information purposes in connection with the products to which it relates. No licence of any intellectual property rights is granted. The Information is subject to change without notice and replaces all data sheets previously supplied. The Information supplied is