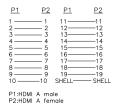

## HDMI Type A Receptacle to Plug Adaptor, 270°





# RoHS Compliant

#### **Specifications**

Adaptor Type : 270° Adaptor

Connector Type A : HDMI Type A Receptacle

Connector Type B : HDMI Type A Plug

Connector Colour : Black

#### **Diagram**







**Dimensions: Millimetres** 

### **Part Number Table**

| Description                                                     | Part Number |
|-----------------------------------------------------------------|-------------|
| HDMI Type A Receptacle to HDMI Type A Plug Adaptor, 270°, Black | PS000235    |

Important Notice: This data sheet and its contents (the "Information") belong to the members of the Premier Farnell group of companies (the "Group") or are licensed to it. No licence is granted for the use of it other than for information purposes in connection with the products to which it relates. No licence of any intellectual property rights is granted. The Information is subject to change without notice and replaces all data sheets previously supplied. The Information supplied is beli