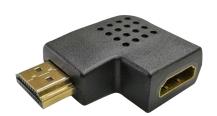

## HDMI Type A Receptacle to Plug Adaptor, 270°

#### **Specifications**

Adaptor Type : 270° Adaptor

Connector Type A : HDMI Type A Receptacle

Connector Type B : HDMI Type A Plug

Connector Colour : Black