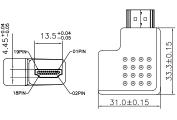

## HDMI Type A Receptacle to Plug Adaptor, 270°





# RoHS Compliant

#### **Specifications**

Adaptor Type : 270° Adaptor

Connector Type A : HDMI Type A Receptacle

Connector Type B : HDMI Type A Plug

Connector Colour : Black

#### **Diagram**







**Dimensions: Millimetres** 

### **Part Number Table**

| Description                                                     | Part Number |
|-----------------------------------------------------------------|-------------|
| HDMI Type A Receptacle to HDMI Type A Plug Adaptor, 270°, Black | PS000235    |

Important Notice: This data sheet and its contents (the "Information") belong to the members of the Premier Farnell group of companies (the "Group") or are licensed to it. No licence is granted for the use of it other than for information purposes in connection with the products to which it relates. No licence of any intellectual property rights is granted. The Information is subject to change without notice and replaces all data sheets previously supplied. The Information supplied is be