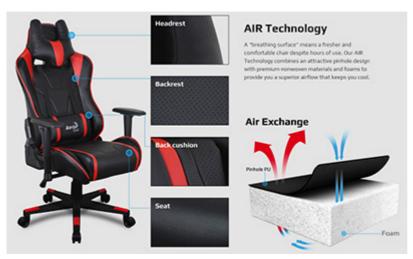

## AC220 Air - All Day Comfort

Inspired by racing cars, the AC220 Air is designed to transform your gaming room into one sleek place to be. Feel the softness of faux leather and carbon-fibre-like seams. The pinholes in the sitting surface and the backrest of the AC220 Air allow the internal materials to breathe, keeping the chair comfortably cool even after long gaming sessions.

# **Key Features**

- **Air Technology** A "breathing surface" means a fresher and comfortable chair despite hours of use. Our Air Technology combines an attractive pinhole design with premium non-woven materials and foams to provide you a superior airflow that keeps you cool.
- **Superior Ergonomics** Paired with best ergonomics and impressive design Aerocool gaming chairs don't just qualify as a comfy office chair, but bring all the requirements to the table as a proper gamer's chair.