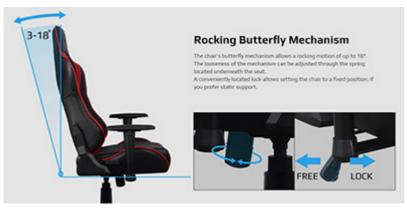

- Travel Neck Pillow Design Your chair comes with a versatile neck pillow. Use it at home, while gaming, watching TB, reading, studying and napping.
- Adjust Your Seat Freely Adjust the chair to your preferred height with a conveniently located lever.
- Rocking Butterfly Mechanism The chair's butterfly mechanism allows a rocking motion of up to 18°. The looseness of the mechanism can be adjusted through the spring located underneath the seat. A conveniently located lock allows setting the chair to a fixed position, if you prefer static support.
- Recline 180° To Power Nap Need just that one short power nap to boost your memory? Also improve cognitive skills, creativity and energy level? Recline to 180°, lie flat and enjoy that power nap or just stare at the ceiling, your choice.
- Unique Carbon Fibre Blend Designed for those seeking that extra oomph in their chair styles the already sporty design is complemented by a PVC cover with a unique carbon fibre look at the rear of the backrest. Attention to detail is extremely important to ensure the chair looks great from the front and the back.
- 2D Moveable Armrests Set the armrests at any height and direction as you please. Movable armrests are designed to make you feel at ease while you game for hours on end.
- Sturdy and Reliable Class-4 hydraulic lift supports up to 150Kg.