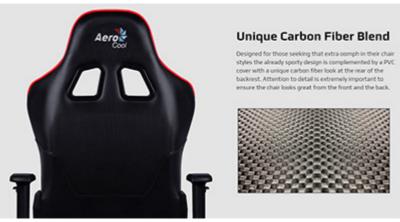

- Travel Neck Pillow Design Your chair comes with a versatile neck pillow. Use it at home, while gaming, watching TB, reading, studying and napping.
- Adjust Your Seat Freely Adjust the chair to your preferred height with a conveniently located lever.
- Rocking Butterfly Mechanism The chair's butterfly mechanism allows a rocking motion of up to 18°. The looseness of the mechanism can be adjusted through the spring located underneath the seat. A conveniently located lock allows setting the chair to a fixed position, if you prefer static support.
- Recline 180° To Power Nap Need just that one short power nap to boost your memory? Also improve cognitive skills, creativity and energy level? Recline to 180°, lie flat and enjoy that power nap or just stare at the ceiling, your choice.
- Unique Carbon Fibre Blend Designed for those seeking that extra oomph in their chair styles the already sporty design is complemented by a PVC cover with a unique carbon fibre look at the rear of the backrest. Attention to detail is extremely important to ensure the chair looks great from the front and the back.
- 2D Moveable Armrests Set the armrests at any height and direction as you please. Movable armrests are designed to make you feel at ease while you game for hours on end.
- Sturdy and Reliable Class-4 hydraulic lift supports up to 150Kg.