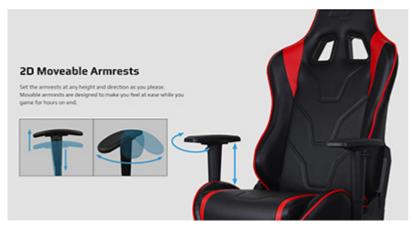

- Travel Neck Pillow Design Your chair comes with a versatile neck pillow. Use it at home, while gaming, watching TB, reading, studying and napping.
- Adjust Your Seat Freely Adjust the chair to your preferred height with a conveniently located lever.
- Rocking Butterfly Mechanism The chair's butterfly mechanism allows a rocking motion of up to 18°. The looseness of the mechanism can be adjusted through the spring located underneath the seat. A conveniently located lock allows setting the chair to a fixed position, if you prefer static support.
- Recline 180° To Power Nap Need just that one short power nap to boost your memory? Also improve cognitive skills, creativity and energy level? Recline to 180°, lie flat and enjoy that power nap or just stare at the ceiling, your choice.
- Unique Carbon Fibre Blend Designed for those seeking that extra oomph in their chair styles the already sporty design is complemented by a PVC cover with a unique carbon fibre look at the rear of the backrest. Attention to detail is extremely important to ensure the chair looks great from the front and the back.
- 2D Moveable Armrests Set the armrests at any height and direction as you please. Movable armrests are designed to make you feel at ease while you game for hours on end.
- Sturdy and Reliable Class-4 hydraulic lift supports up to 150Kg.