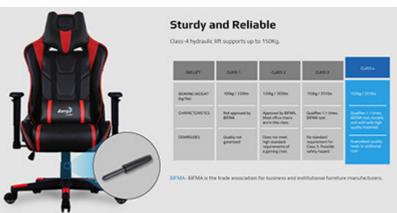

- Travel Neck Pillow Design Your chair comes with a versatile neck pillow. Use it at home, while gaming, watching TB, reading, studying and napping.
- Adjust Your Seat Freely Adjust the chair to your preferred height with a conveniently located lever.
- Rocking Butterfly Mechanism The chair's butterfly mechanism allows a rocking motion of up to 18°. The looseness of the mechanism can be adjusted through the spring located underneath the seat. A conveniently located lock allows setting the chair to a fixed position, if you prefer static support.
- Recline 180° To Power Nap Need just that one short power nap to boost your memory? Also improve cognitive skills, creativity and energy level? Recline to 180°, lie flat and enjoy that power nap or just stare at the ceiling, your choice.
- Unique Carbon Fibre Blend Designed for those seeking that extra oomph in their chair styles the already sporty design is complemented by a PVC cover with a unique carbon fibre look at the rear of the backrest. Attention to detail is extremely important to ensure the chair looks great from the front and the back.
- 2D Moveable Armrests Set the armrests at any height and direction as you please. Movable armrests are designed to make you feel at ease while you game for hours on end.
- Sturdy and Reliable Class-4 hydraulic lift supports up to 150Kg.