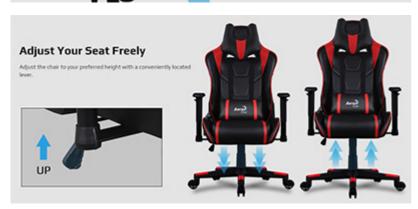

- Travel Neck Pillow Design Your chair comes with a versatile neck pillow. Use it at home, while gaming, watching TB, reading, studying and napping.
- Adjust Your Seat Freely Adjust the chair to your preferred height with a conveniently located lever.
- Rocking Butterfly Mechanism The chair's butterfly mechanism allows a rocking motion of up to 18°. The looseness of the mechanism can be adjusted through the spring located underneath the seat. A conveniently located lock allows setting the chair to a fixed position, if you prefer static support.
- Recline 180° To Power Nap Need just that one short power nap to boost your memory? Also improve cognitive skills, creativity and energy level? Recline to 180°, lie flat and enjoy that power nap or just stare at the ceiling, your choice.
- Unique Carbon Fibre Blend Designed for those seeking that extra oomph in their chair styles the already sporty design is complemented by a PVC cover with a unique carbon fibre look at the rear of the backrest. Attention to detail is extremely important to ensure the chair looks great from the front and the back.
- 2D Moveable Armrests Set the armrests at any height and direction as you please. Movable armrests are designed to make you feel at ease while you game for hours on end.
- Sturdy and Reliable Class-4 hydraulic lift supports up to 150Kg.