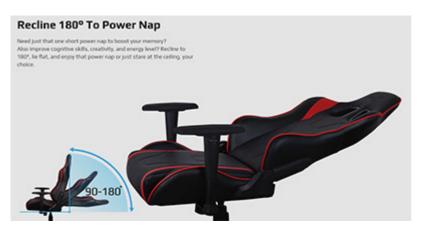

- Travel Neck Pillow Design Your chair comes with a versatile neck pillow. Use it at home, while gaming, watching TB, reading, studying and napping.
- Adjust Your Seat Freely Adjust the chair to your preferred height with a conveniently located lever.
- Rocking Butterfly Mechanism The chair's butterfly mechanism allows a rocking motion of up to 18°. The looseness of the mechanism can be adjusted through the spring located underneath the seat. A conveniently located lock allows setting the chair to a fixed position, if you prefer static support.
- Recline 180° To Power Nap Need just that one short power nap to boost your memory? Also improve cognitive skills, creativity and energy level? Recline to 180°, lie flat and enjoy that power nap or just stare at the ceiling, your choice.
- Unique Carbon Fibre Blend Designed for those seeking that extra oomph in their chair styles the already sporty design is complemented by a PVC cover with a unique carbon fibre look at the rear of the backrest. Attention to detail is extremely important to ensure the chair looks great from the front and the back.
- 2D Moveable Armrests Set the armrests at any height and direction as you please. Movable armrests are designed to make you feel at ease while you game for hours on end.
- Sturdy and Reliable Class-4 hydraulic lift supports up to 150Kg.