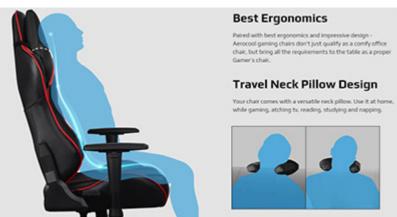

# **Key Features**

- **Air Technology** A "breathing surface" means a fresher and comfortable chair despite hours of use. Our Air Technology combines an attractive pinhole design with premium non-woven materials and foams to provide you a superior airflow that keeps you cool.
- **Superior Ergonomics** Paired with best ergonomics and impressive design Aerocool gaming chairs don't just qualify as a comfy office chair, but bring all the requirements to the table as a proper gamer's chair.

- Travel Neck Pillow Design Your chair comes with a versatile neck pillow. Use it at home, while gaming, watching TB, reading, studying and napping.
- Adjust Your Seat Freely Adjust the chair to your preferred height with a conveniently located lever.
- Rocking Butterfly Mechanism The chair's butterfly mechanism allows a rocking motion of up to 18°. The looseness of the mechanism can be adjusted through the spring located underneath the seat. A conveniently located lock allows setting the chair to a fixed position, if you prefer static support.
- Recline 180° To Power Nap Need just that one short power nap to boost your memory? Also improve cognitive skills, creativity and energy level? Recline to 180°, lie flat and enjoy that power nap or just stare at the ceiling, your choice.
- Unique Carbon Fibre Blend Designed for those seeking that extra oomph in their chair styles the already sporty design is complemented by a PVC cover with a unique carbon fibre look at the rear of the backrest. Attention to detail is extremely important to ensure the chair looks great from the front and the back.
- 2D Moveable Armrests Set the armrests at any height and direction as you please. Movable armrests are designed to make you feel at ease while you game for hours on end.
- Sturdy and Reliable Class-4 hydraulic lift supports up to 150Kg.